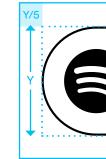

Black & white - Dark background

Clear space In order to preserve the integrity of the Spotify Connect logo, it is important that no other logos, type or other graphic elements infringe on its space. The minimum clearspace around the logo is equivalent to 1/5 of the height of the logo.