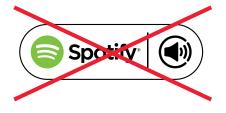

#### Spotify Connect compatibility logo misuse

It is important that the appearance of the Spotify Connect compatibility logo remains consistent.

The logo should not be misinterpreted, modified, or added to. No attempt should be made to alter the logo in any way. Its orientation, colour and composition should remain as indicated in this document — there are no exceptions.

To illustrate this point, some of the more likely mistakes are shown on this page.

NO

Do not use the old logo with different color on the icon and "Spotify"